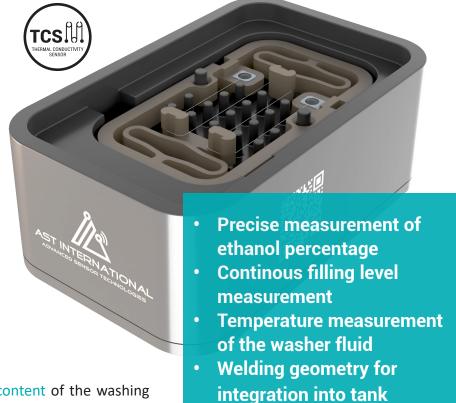

## level, temperature and ethanol percentage of washer fluid

Autonomous or partly autonomous driving is possible only if all assistance systems are working flawlessly. Beyond this, vision systems require always a clear view. Especially in the case of poor weather conditions, this can only be ensured if there is sufficient fluid in the corresponding cleaning system and if the fluid does not freeze during the journev.The AST sensors measure the fluid level and the temperature in the fluid tank as well as the antifreeze (ethanol) concentration. The sensor ist qualified according ASIL B.

The measurement of the ethanol content of the washing liquid is carried out by measuring the thermal conductivity of the liquid with the patent-pending TCS process.

The filling level is determined by the hydrostatic pressure, which is measured with an inductive pressure sensor. The pressure sensing element is a special flat spring interacting with a spiral coil on the PCB.