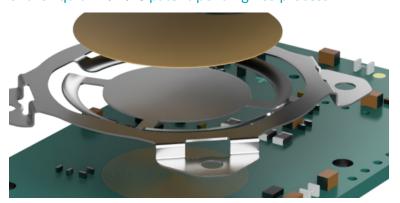

The measurement of the ethanol content of the washing liquid is carried out by measuring the thermal conductivity of the liquid with the patent-pending TCS process.

The filling level is determined by the hydrostatic pressure, which is measured with an inductive pressure sensor. The pressure sensing element is a special flat spring interacting with a spiral coil on the PCB.